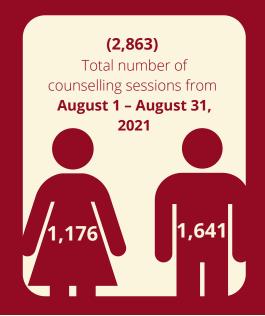

Total sessions since the outbreak of the Pandemic on March 1st 2020

18,381

- ➤ The Gaza Emergency continues, with about 82.6% of August 2021's counselling sessions coming from the Gaza Strip.
- ➤ About **83.3%** of all MHPSS counselling sessions were from the Gaza Strip; **92.6%** of all counselling sessions related to violence from the occupation were also from the Gaza Strip.
- ➤ The Helpline continues to see consecutive cases of nightmares and bedwetting as a result of the last war (nearly 50 sessions), along with stuttering and speech problems due to fear and anxiety (16 sessions).
- About **91.1%** of all counselling sessions related to physical health were from Gaza. About 25% of all medical consultations dealt with cases that inquired about physical pain. There were also more frequent questions related to COVID-19 overall, alongside the beginning of the 4th wave that has swept the region.
- ➤ This month, sessions with women increased by **45.1%** since July. Physical violence sessions on the Helpline have increased from July to August by about **17%**, alongside a slight **7.2%** increase in sessions related to sexual violence.
- ➤ Sawa has begun updating its database in order to further improve its documentation mechanism. All categories have had their subcategories modified in accordance with the Ministry of Women's Affairs' latest National Gender-Based Violence Registry.
- The month of August 2021 saw Sawa answering **69.4%** (26,132 calls) of all attempted calls (37,655), with **25.5%** unanswered.