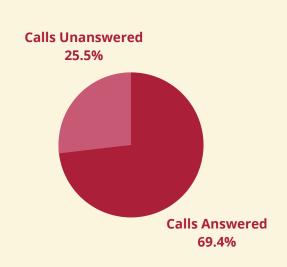

Total sessions since the outbreak of the Pandemic on March 1st 2020

18,381

- ➤ The Gaza Emergency continues, with about 82.6% of August 2021's counselling sessions coming from the Gaza Strip.
- ➤ About **83.3%** of all MHPSS counselling sessions were from the Gaza Strip; **92.6%** of all counselling sessions related to violence from the occupation were also from the Gaza Strip.
- ➤ The Helpline continues to see consecutive cases of nightmares and bedwetting as a result of the last war (nearly 50 sessions), along with stuttering and speech problems due to fear and anxiety (16 sessions).
- About **91.1%** of all counselling sessions related to physical health were from Gaza. About 25% of all medical consultations dealt with cases that inquired about physical pain. There were also more frequent questions related to COVID-19 overall, alongside the beginning of the 4th wave that has swept the region.
- ➤ This month, sessions with women increased by **45.1%** since July. Physical violence sessions on the Helpline have increased from July to August by about **17%**, alongside a slight **7.2%** increase in sessions related to sexual violence.
- ➤ Sawa has begun updating its database in order to further improve its documentation mechanism. All categories have had their subcategories modified in accordance with the Ministry of Women's Affairs' latest National Gender-Based Violence Registry.
- The month of August 2021 saw Sawa answering **69.4%** (26,132 calls) of all attempted calls (37,655), with **25.5%** unanswered.