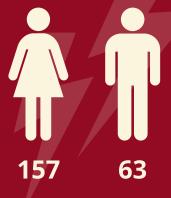

Total sessions since the outbreak of the Pandemic on March 1st 2020

18,381

- ➤ The Gaza Emergency continues, with about 82.6% of August 2021's counselling sessions coming from the Gaza Strip.
- ➤ About **83.3%** of all MHPSS counselling sessions were from the Gaza Strip; **92.6%** of all counselling sessions related to violence from the occupation were also from the Gaza Strip.
- ➤ The Helpline continues to see consecutive cases of nightmares and bedwetting as a result of the last war (nearly 50 sessions), along with stuttering and speech problems due to fear and anxiety (16 sessions).
- About **91.1%** of all counselling sessions related to physical health were from Gaza. About 25% of all medical consultations dealt with cases that inquired about physical pain. There were also more frequent questions related to COVID-19 overall, alongside the beginning of the 4th wave that has swept the region.
- ➤ This month, sessions with women increased by **45.1%** since July. Physical violence sessions on the Helpline have increased from July to August by about **17%**, alongside a slight **7.2%** increase in sessions related to sexual violence.
- ➤ Sawa has begun updating its database in order to further improve its documentation mechanism. All categories have had their subcategories modified in accordance with the Ministry of Women's Affairs' latest National Gender-Based Violence Registry.
- The month of August 2021 saw Sawa answering **69.4%** (26,132 calls) of all attempted calls (37,655), with **25.5%** unanswered.