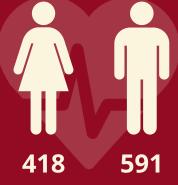

Total sessions since the outbreak of the Pandemic on March 1st 2020

18,381

- ➤ The Gaza Emergency continues, with about 82.6% of August 2021's counselling sessions coming from the Gaza Strip.
- ➤ About **83.3%** of all MHPSS counselling sessions were from the Gaza Strip; **92.6%** of all counselling sessions related to violence from the occupation were also from the Gaza Strip.
- ➤ The Helpline continues to see consecutive cases of nightmares and bedwetting as a result of the last war (nearly 50 sessions), along with stuttering and speech problems due to fear and anxiety (16 sessions).
- About **91.1%** of all counselling sessions related to physical health were from Gaza. About 25% of all medical consultations dealt with cases that inquired about physical pain. There were also more frequent questions related to COVID-19 overall, alongside the beginning of the 4th wave that has swept the region.
- ➤ This month, sessions with women increased by **45.1%** since July. Physical violence sessions on the Helpline have increased from July to August by about **17%**, alongside a slight **7.2%** increase in sessions related to sexual violence.
- ➤ Sawa has begun updating its database in order to further improve its documentation mechanism. All categories have had their subcategories modified in accordance with the Ministry of Women's Affairs' latest National Gender-Based Violence Registry.
- The month of August 2021 saw Sawa answering **69.4%** (26,132 calls) of all attempted calls (37,655), with **25.5%** unanswered.