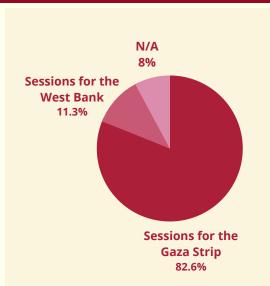

Total sessions since the outbreak of the Pandemic on March 1st 2020

18,381

- ➤ The Gaza Emergency continues, with about 82.6% of August 2021's counselling sessions coming from the Gaza Strip.
- ➤ About **83.3%** of all MHPSS counselling sessions were from the Gaza Strip; **92.6%** of all counselling sessions related to violence from the occupation were also from the Gaza Strip.
- ➤ The Helpline continues to see consecutive cases of nightmares and bedwetting as a result of the last war (nearly 50 sessions), along with stuttering and speech problems due to fear and anxiety (16 sessions).
- About **91.1%** of all counselling sessions related to physical health were from Gaza. About 25% of all medical consultations dealt with cases that inquired about physical pain. There were also more frequent questions related to COVID-19 overall, alongside the beginning of the 4th wave that has swept the region.
- ➤ This month, sessions with women increased by **45.1%** since July. Physical violence sessions on the Helpline have increased from July to August by about **17%**, alongside a slight **7.2%** increase in sessions related to sexual violence.
- ➤ Sawa has begun updating its database in order to further improve its documentation mechanism. All categories have had their subcategories modified in accordance with the Ministry of Women's Affairs' latest National Gender-Based Violence Registry.
- The month of August 2021 saw Sawa answering **69.4%** (26,132 calls) of all attempted calls (37,655), with **25.5%** unanswered.